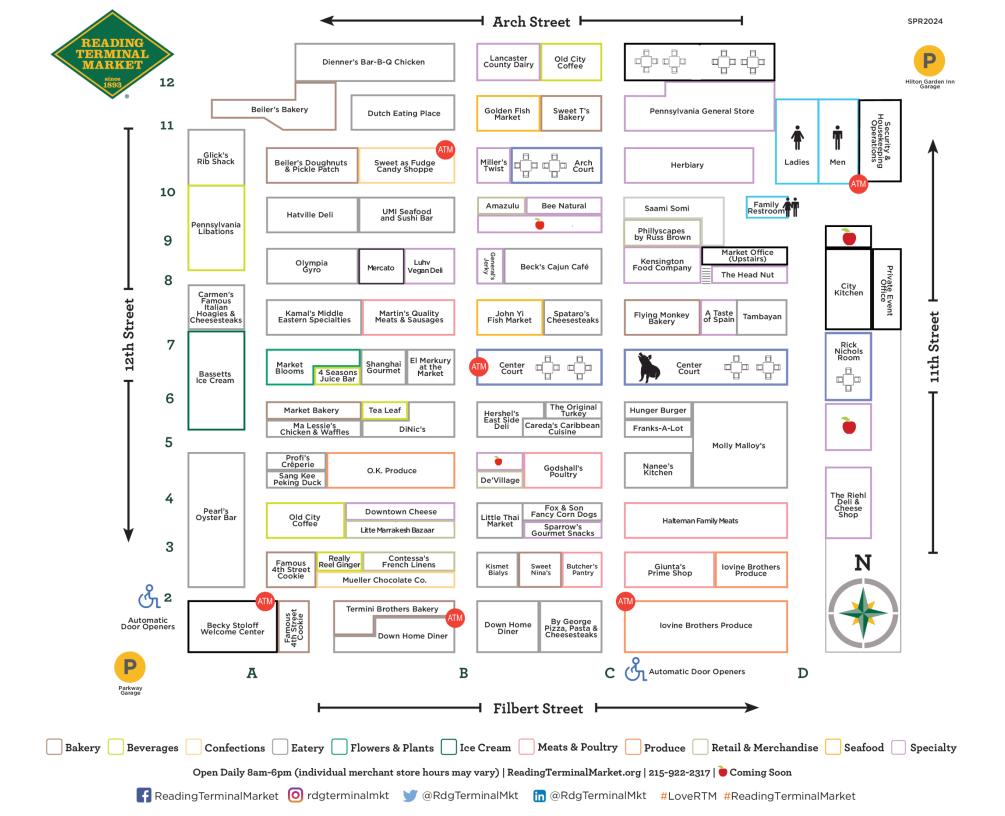

A TASTE OF SPAIN (D7) V 267-216-4900 Authentic tapas and gourmet products from Spain.

AMAZULU (B10) 215-627-8667 Handcrafted jewelry & wearable art.

BASSETTS ICE CREAM (A6) 🚺 😂 215-925-4315 World famous ice cream.

BECK'S CAJUN CAFÉ (C8) 215-592-0505 New Orleans-style Cajun cuisine.

BEE NATURAL (C10) () 302-273-0440 Honey, beeswax candles, and products.

BEILER'S BAKERY (A11) 215-351-0735 Cakes, pies, sticky buns, cookies & breads.

BEILER'S DOUGHNUTS (A10) 267-318-7480 Over 50 varieties of made fresh daily, family

recipe, hand-rolled doughnuts.

BEILER'S PICKLE PATCH (A10) 267-318-7480 Featuring a variety of barrel pickles, & PA Dutch puddings & salads.

BUTCHER'S PANTRY (C3) 267-639-2344 Raw & prepared specialty meats, spice blends, butters & side dishes.

BY GEORGE PIZZA, PASTA & CHEESESTEAKS (C2) 215-829-9391

Brick oven pizza, stromboli, lasagna, salads, sandwiches & cheesesteaks.

CAREDA'S CARIBBEAN CUISINE (B5) 267-592-1446 Serving authentic, freshly prepared Caribbean dishes.

CARMEN'S FAMOUS ITALIAN HOAGIES & CHEESESTEAKS (A8) 215-592-7799

Authentic Italian hoagies & cheesesteaks.

**267-319-8512** Cloth table linens, laminated tablecloths and rosemary baskets from France.

DE'VILLAGE (B4) 215-923-9860 African art, accessories, ladies' & men's apparel.

DIENNER'S BAR-B-Q CHICKEN (B12) 215-925-8755 Chicken Bar-B-Q with secret sauce.

DINIC'S (B5) 215-923-6175 Hot roast beef, pork & meatball sandwiches.

DOWN HOME DINER (B2) 215-627-1955 Made from scratch country cookin'.

DOWNTOWN CHEESE (B4) 
 215-351-7412
 Imported and domestic artisanal cheese.

DUTCH EATING PLACE (B11) 215-922-0425 Great Pennsylvania Dutch breakfasts & lunches.

EL MERKURY AT THE MARKET (B7) V Central American street food & churros.

FAMOUS 4TH ST. COOKIE CO. (A2) (V 215-629-5990 Award-winning homemade cookies & trays. FLYING MONKEY BAKERY (C7) 215-928-0340 Handcrafted sweets, confections & cakes made with the finest ingredients.

FOUR SEASONS JUICE BAR (A6) Fresh blended natural fruit & vegetable juice drinks.

FOX & SON FANCY CORN DOGS (C4) 215-608-6796 State fair foods: corn dogs, poutine, funnel cake. Gluten free, vegetarian, & vegan available.

FRANKS-A-LOT (C5) 🕥 215-625-9991 Hotdogs, sausages, B-B-Q chicken wings, & more.

GENERAL'S JERKY SHACK (B8) Classic jerky, plus bacon, brisket & exotic options.

GIUNTA'S PRIME SHOP (C2) 215-627-6175 Meats & poultry, plus homemade sausages. exotic options, bacon, brisket & classic.

GLICK'S RIB SHACK (A11) 215-925-3155 Baby back ribs, rib sandwiches & roasted potatoes.

BID GODSHALL'S POULTRY (C4) 215-922-7589 Chicken & turkey, free-range poultry & game birds.

GOLDEN FISH MARKET (B11) 215-923-2252 Fresh seafood with seasonal & daily specials.

HALTEMAN FAMILY MEATS (D3) () 215-925-3206 Farm-raised ducks & geese, beef, pork & farmfresh produce.

HATVILLE DELI (A9) (2)
 215-925-5065
 Sandwich counter, lunch meats, cheese and tub butter.

HERSHEL'S EAST SIDE DELI (B6) 215-922-6220 Classic hand-carved deli sandwiches & authentic homemade Jewish specialties.

HUNGER BURGER (C6) V 215-922-2707 Patties with a purpose. All natural burgers, fries, shakes, salads & sides.

IOVINE BROTHERS PRODUCE (C2) 215-928-4366 Fruits, vegetables, specialty & organic produce, & juices.

JOHN YI FISH MARKET (B7) 215-923-0487 Fresh seafood specialties – eat fish, live longer.

KAMAL'S MIDDLE EASTERN SPECIALTIES 
(A7)
215-925-1511

Lunch specials, falafel, fresh juices & desserts.

KENSINGTON FOOD COMPANY (C8) 267-209-0202 Offering over 100 olive oils & vinegars, truffle products, relishes & other gourmet options.

KEY:

CLOSED SUNDAY

KISMET BIALYS (B3) 610-888-0033 Offering traditional Bialys in addition to limited edition and seasonal flavors.

 LANCASTER COUNTY DAIRY (B12) 215-922-0425
 Fresh milk, cream & fresh squeezed juices.

LITTLE MARRAKESH BAZAAR (B3) 267-242-8571 Artisan sourced crafts from Morocco.

LITTLE THAI MARKET (B3) 215-873-0231 Thai food, fresh Asian herbs & groceries.

LUHV VEGAN DELI (B5) 267-758-5779 Fresh vegan foods made locally for your health and soul.

MA LESSIE'S CHICKEN & WAFFLES (A5) 267-455-0035 American soul food crafted from family recipes.

MARKET BAKERY (A6) Artisan breads & fresh baked goods fromlocal Philadelphia bakeries.

MARKET BLOOMS (A6) 215-625-6667 Locally grown & exotic cut flowers.

MARTIN'S QUALITY MEATS & SAUSAGE (B7) 215-629-1193 Beef, veal, lamb & specialty sausages.

MILLER'S TWIST (B10) V 215-923-1723 Soft, butter-dipped, hand-rolled, Amish-style pretzels, breakfast & lunch pretzel wraps.

MOLLY MALLOY'S (D5) 267-525-1001 35 beers on tap & handcrafted dishes.

MUELLER CHOCOLATE CO. (B2) 215-922-6164 Fresh hand-dipped chocolates, candies, nuts & gift baskets.

NANEE'S KITCHEN (C4) 215-678-2789 Traditional Indian-Pakistani dishes, gluten free, vegan, vegetarian & halal meats.

O.K. PRODUCE (B4) 215-922-1353 Fresh produce, nuts & dried fruits.

OLD CITY COFFEE (A3 & C12) 215-592-1897 Urn-brewed coffee, espresso, cappuccino, our specialty-café latte.

OLYMPIA GYRO (A8) 215-629-9775 Greek specialties, gyro, souvlaki & more.

PEARL'S OYSTER BAR (A3) 215-964-9792 Serving breakfast and lunch every day! Fresh seafood dishes made from scratch.

PENNSYLVANIA GENERAL STORE (C11) (V) 215-592-9772 PA made artisan foods, crafts & gifts. Metropolitan Bakery breads.

PENNSYLVANIA LIBATIONS (A8) 267-807-1943 PA produced fine spirits, wines & ciders. PHILLYSCAPES BY RUSS BROWN (C9) 610-564-7697 Philadelphia photography & souvenirs. RTM gift cards & merchandise.

PROFI'S CREPERIE (A5) 215-592-9008 Savory & dessert crepes made to order.

REALLY REEL GINGER (A3) 267-588-7094 Transforming highly beneficial ginger root into beverages, skincare & snacks.

SAAMI SOMI (C10) 267-574-4090 Georgian-inspired cuisine, pantry items & fresh baked breads.

SANG KEE PEKING DUCK (A4) 215-922-3930 Duck, pork, spare rib platters & noodle soups.

SHANGHAI GOURMET (B6) 215-351-9868 Cantonese, Mandarin & Szechuan soups & platters.

SPARROW'S GOURMET SNACKS (C3) 445-500-3006 All natural, gluten & peanut free, allergy friendly snack foods.

SPATARO'S CHEESESTEAKS (C7) 215-925-6833 Hoagies, sandwiches, cheesesteaks, soups & breakfast sandwiches.

SWEET AS FUDGE CANDY SHOPPE (B10) (V) 267-318-7479 Homemade fudge & nut brittles, fresh roasted peanuts, dried fruits, assorted nuts & candy.

SWEET NINA'S (B2) 215-805-8757 Amazingly good classic banana pudding

SWEET T'S BAKERY (C11) 267-319-1819 Bakery specializing in all things sweet potato.

TAMBAYAN (D8) 215-800-8844 Filipino-fusion menu of breakfast, all day fare & desserts.

TEA LEAF (B6) 267-670-1363 Gourmet teas & tea accessories.

EBT

TERMINI BROTHERS BAKERY (B2) 📝 😂 215-629-1790 Italian pastries, cakes, cookies & cannoli.

THE HEAD NUT (C8) 215-238-5744 Dried herbs, spices, nuts, condiments & pantry items.

**THE ORIGINAL TURKEY (C6)** Fresh roasted turkey sandwiches & platters from the Bassetts.

 THE RIEHL DELI & CHEESE SHOP (B4) 215-800-1478
 Deli meats, chesses & spreads.

UMI SEAFOOD & SUSHI BAR (B9) 267-324-3105 Freshly prepared seafood, sushi & sides.